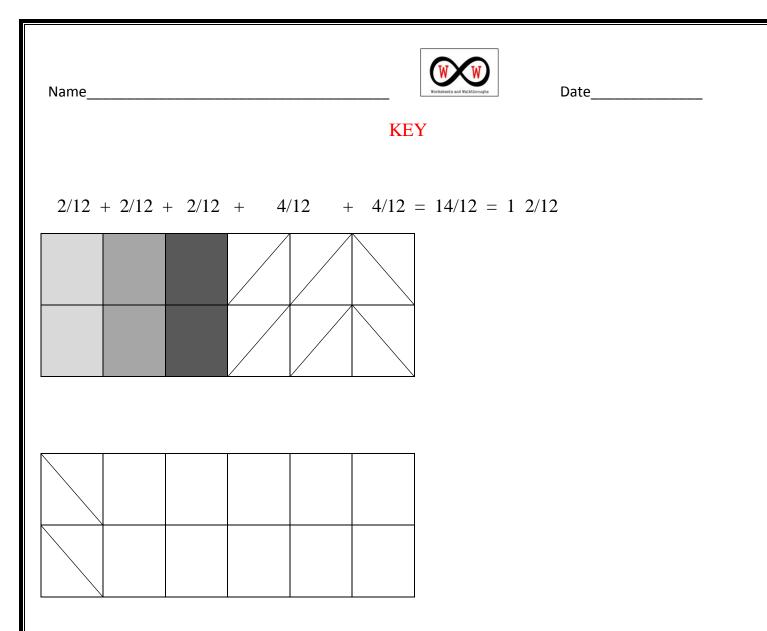

## Addition of Fractions Word Problems (4.NF3.d)

**Directions**: Solve the following word problem using equations, pictures (model drawings), and words.

You baked two pans of lemon squares. If 3 people each ate 2/12 and 2 people each ate 4/12, how many lemon squares were eaten? Is there enough left over for each person to have another 2/12?

Answer: \_\_\_\_\_

© 2013 Worksheets and Walkthroughs

1 2/12 were eaten. Yes, there are enough left over for each person to have another 2/12. There are 10/12 left over. 2/12 + 2/12 + 2/12 + 2/12 = 10/12